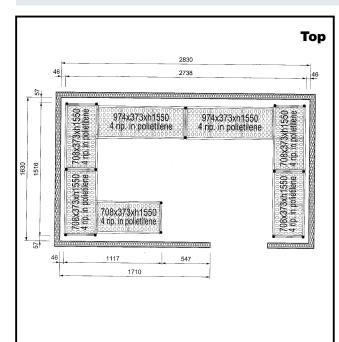

### **Key Information:**

Uitwendige afmetingen, lengte 137105 (CRS2816) External dimensions, Depth: External dimensions, Height: Max loading weight: Net weight:

1117-1516-2738-1516 mm 373 mm 1550 mm 4300 kg 100 kg