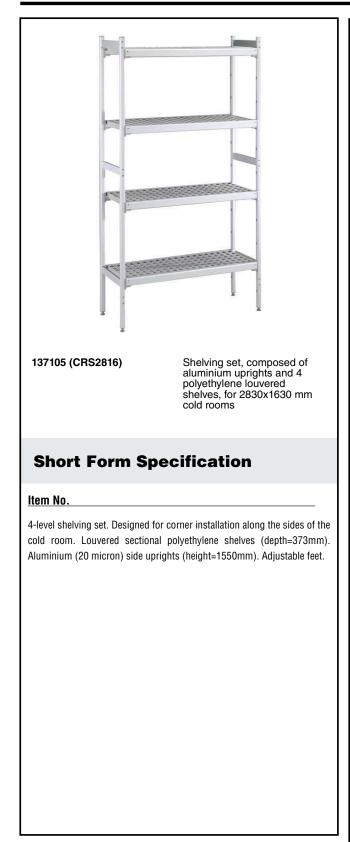

# Stainless Steel Preparation Shelving set for 2830x1630 mm cold room

| [EM #   |  |
|---------|--|
| IODEL # |  |
| AME #   |  |
| IS #    |  |
| IA #    |  |
|         |  |

## **Main Features**

- Complete shelving system allows rapid and easy fixing of the shelves to the uprights.
- GN 1/1, GN 1/2 and GN 1/3 can be inserted into the frame.

## Construction

- Uprights and shelf frames constructed entirely in anodized aluminium (20 micron).
- 4 tiers.
- Shelves made by section of polyethylene tablets.
- Sectional polyethylene shelves are dishwasher safe.

### **Key Information:**

Uitwendige afmetingen, lengte 137105 (CRS2816) External dimensions, Depth: External dimensions, Height: Max loading weight: Net weight:

1117-1516-2738-1516 mm 373 mm 1550 mm 4300 kg 100 kg